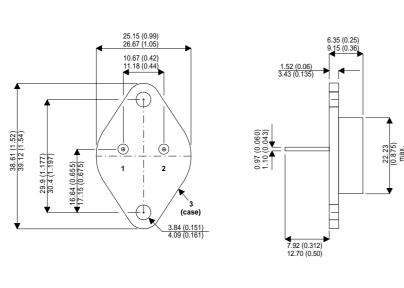

Dimensions in mm (inches).

Bipolar NPN Device in a Hermetically sealed TO3 Metal Package.

## TO3 (TO204AA) PINOUTS

1 – Base 2 – Emitter

| Parameter                 | Test Conditions                            | Min. | Тур. | Max. | Units |
|---------------------------|--------------------------------------------|------|------|------|-------|
| V <sub>CEO</sub> *        |                                            |      |      | 160  | V     |
| I <sub>C(CONT)</sub>      |                                            |      |      | 30   | А     |
| h <sub>FE</sub>           | @ 4/30 (V <sub>ce</sub> / I <sub>c</sub> ) | 20   |      | 100  | -     |
| f <sub>t</sub>            |                                            |      | 30M  |      | Hz    |
| P <sub>D</sub>            |                                            |      |      | 100  | W     |
| * Maximum Working Voltage |                                            |      |      |      |       |

## This is a shortform datasheet. For a full datasheet please contact sales@semelab.co.uk.

Case - Collector

Semelab Plc reserves the right to change test conditions, parameter limits and package dimensions without notice. Information furnished by Semelab is believed to be both accurate and reliable at the time of going to press. However Semelab assumes no responsibility for any errors or omissions discovered in its use.